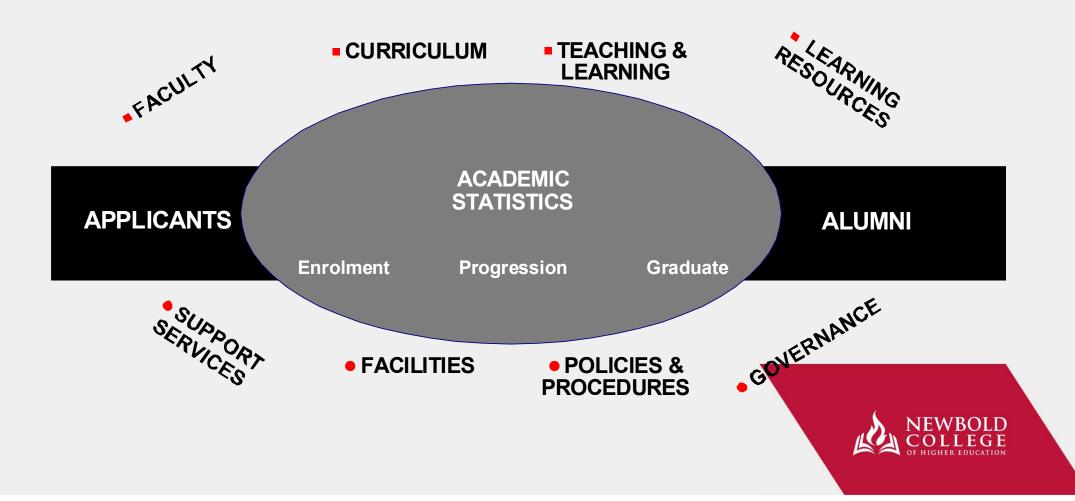

023





## **Principles of Quality Management**

- TWO ASPECTS
  - Quality Assurance Defect Prevention
    - Design of product and delivery policies and procedures
  - Quality Control Defect Detection
    - Monitoring and evaluation of practice



## **Quality Assurance**

- CONFIDENCE in the
  - Design of products which meet the relevant frameworks and standards
    - Appropriate design of academic programmes within HE framework
  - Design of policies and procedures to ensure compliance with relevant standards and professional practice
    - Appropriate policies and processes for the delivery of services

## **Quality Control**

### CONFIDENCE

- Consistent delivery of the programme according to the design
- Consistent application of policy and procedures



### **Arenas in Education**



## **Processes in Educational Quality**

#### TWO ASPECTS

- Internal Reporting
  - Internal systems to ensure quality across the 8 arenas
  - Know why you are doing what you are doing

#### External Review of Internal Processes

- Standards to be met
- Guidelines explaining the standard, and suggesting ways to meet the standard
- Demonstrate compliance with the standards



## **Processes: Internal Reporting**

- Quality Cycle
  - DATA
    - KPI data, analysis and critical reflection
  - FEEDBACK
    - Feedback from users and stakeholders
    - Progress on previous Action Plan
  - STRATEGIES to respond to issues emerging
    - What will we do?
    - Who will do it?
    - When will it be done?



### **Sources of Data in Education**



# **Processes: Quality Reports**





### **Processe