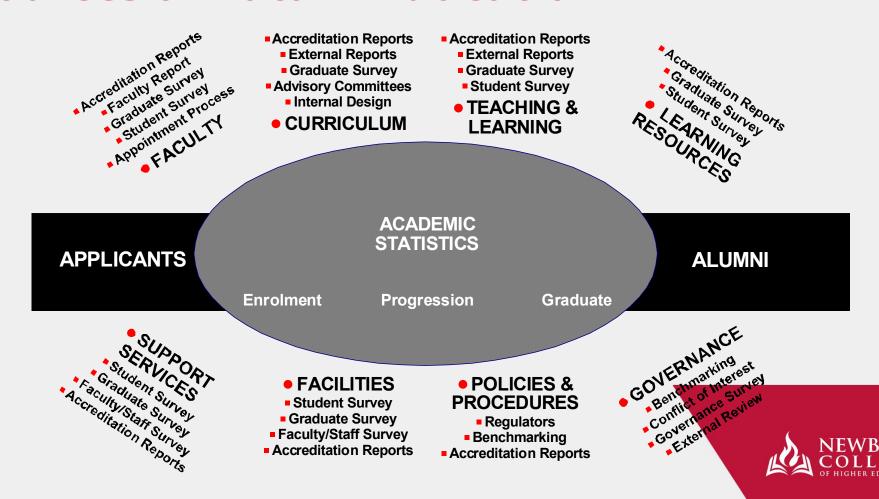

policy and procedures



### **Arenas in Education**



## **Processes in Educational Quality**

#### TWO ASPECTS

- Internal Reporting
  - Internal systems to ensure quality across the 8 arenas
  - Know why you are doing what you are doing

#### External Review of Internal Processes

- Standards to be met
- Guidelines explaining the standard, and suggesting ways to meet the standard
- Demonstrate compliance with the standards



## **Processes: Internal Reporting**

- Quality Cycle
  - DATA
    - KPI data, analysis and critical reflection
  - FEEDBACK
    - Feedback from users and stakeholders
    - Progress on previous Action Plan
  - STRATEGIES to respond to issues emerging
    - What will we do?
    - Who will do it?
    - When will it be done?



### **Sources of Data in Education**



# **Processes: Quality Reports**





### **Processes: External Review**

- Review of internal reports, processes and procedures
- Evidence which demonstrates the Standards have been met



## **Attitudes to Safety/Quality**

### **Pathological**

Who cares as long as we don't get caught

#### Reactive

We do a lot every time we have an accident

### **Calculative**

We have systems in place to manage all hazards

#### **Proactive**

We work on the problems we still find

### Generative

Safety is how we do business around here









Trans-European Division
Quinquennial Education Convention
Hotel Izvor
Serbia
July 26-30, 2023