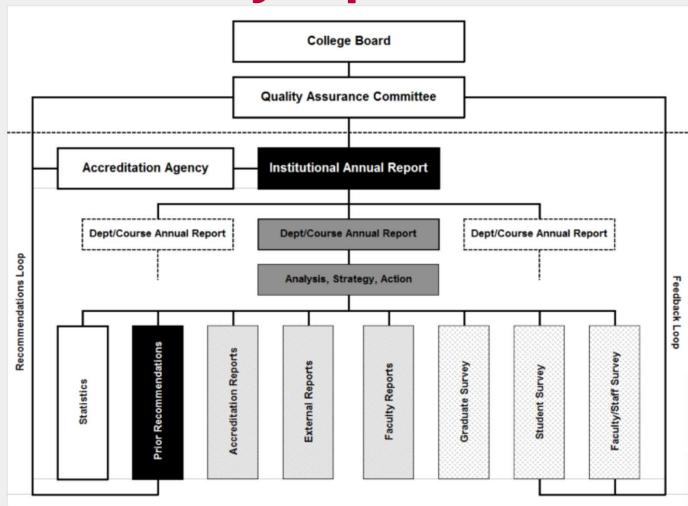

s in Education**



## **Processes in Educational Quality**

#### TWO ASPECTS

- Internal Reporting
  - Internal systems to ensure quality across the 8 arenas
  - Know why you are doing what you are doing

#### External Review of Internal Processes

- Standards to be met
- Guidelines explaining the standard, and suggesting ways to meet the standard
- Demonstrate compliance with the standards



## **Processes: Internal Reporting**

- Quality Cycle
  - DATA
    - KPI data, analysis and critical reflection
  - FEEDBACK
    - Feedback from users and stakeholders
    - Progress on previous Action Plan
  - STRATEGIES to respond to issues emerging
    - What will we do?
    - Who will do it?
    - When will it be done?



### **Sources of Data in Education**



# **Processes: Quality Reports**





### **Processes: External Review**

- Review of internal reports, processes and procedures
- Evidence which demonstrates the Standards have been met



## **Attitudes to Safety/Quality**

### **Pathological**

Who cares as long as we don't get caught

#### Reactive

We do a lot every time we have an accident

### **Calculative**

We have systems in place to manage all hazards

#### **Proactive**

We work on the problems we still find

### Generative

Safety is how we do business around here









Trans-European Division
Quinquennial Education Convention
Hotel Izvor
Serbia
July 26-30, 2023