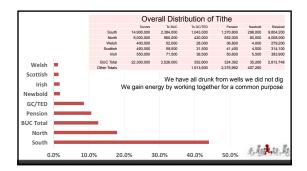

| Faith     | mmunication - £5,000<br>comes by hearing, and hearing by the word of God -<br>then shall they 'hear?                                                                                                                              |
|-----------|-----------------------------------------------------------------------------------------------------------------------------------------------------------------------------------------------------------------------------------|
| Driver    |                                                                                                                                                                                                                                   |
| Vision:   | VISION<br>A world informed and inspired about Je