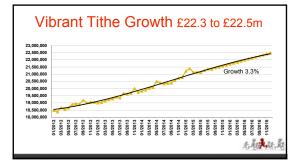

| Faith     | mmunication - £5,000<br>comes by hearing, and hearing by the word of God -<br>then shall they 'hear?                                                                                                                              |
|-----------|-----------------------------------------------------------------------------------------------------------------------------------------------------------------------------------------------------------------------------------|
| Driver    |                                                                                                                                                                                                                                   |
| Vision:   | VISION<br>A world informed and inspired about