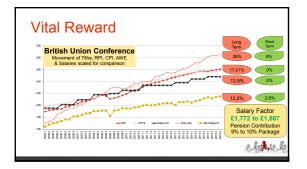

| Faith     | mmunication - £5,000<br>comes by hearing, and hearing by the word of God -<br>then shall they 'hear?                                                                                                                              |
|-----------|-----------------------------------------------------------------------------------------------------------------------------------------------------------------------------------------------------------------------------------|
| Driver    |                                                                                                                                                                                                                                   |
| Vision:   | VISION<br>A world informed and inspired about Jesus